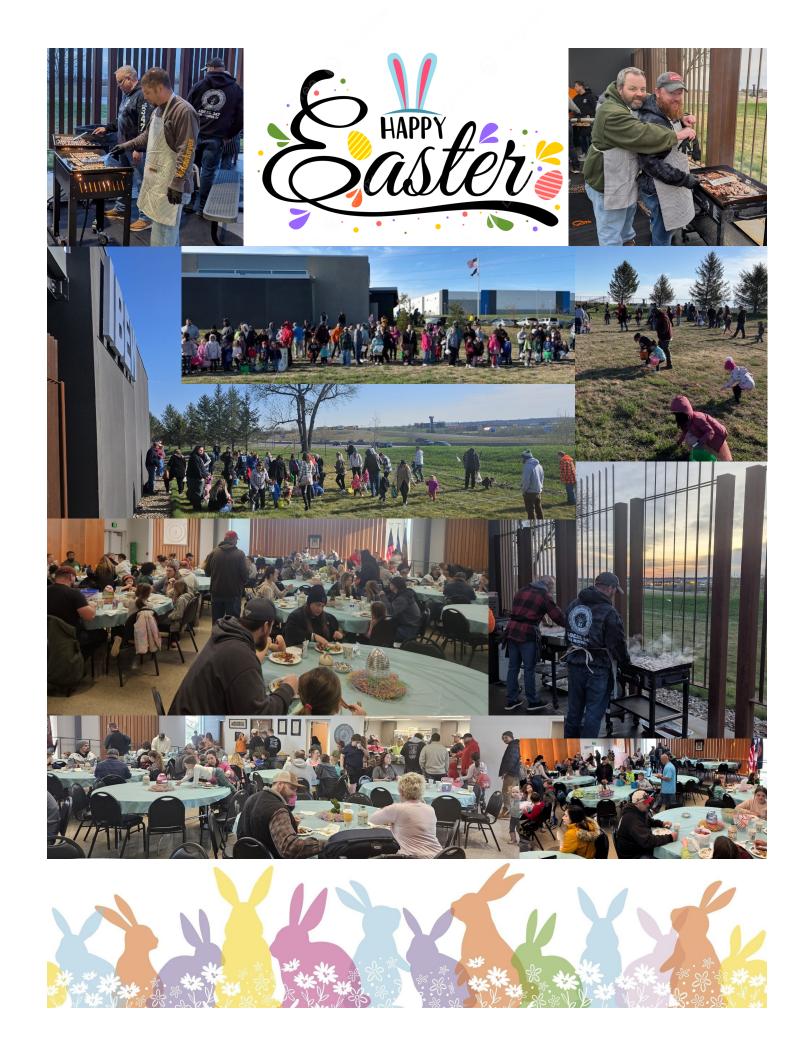

# **MEMORIAL DAY**

A day that is set aside to remember with gratitude and pride all those who served and died for our Country and our Freedom.

May your day be filled with memories and peace.

God Bless America