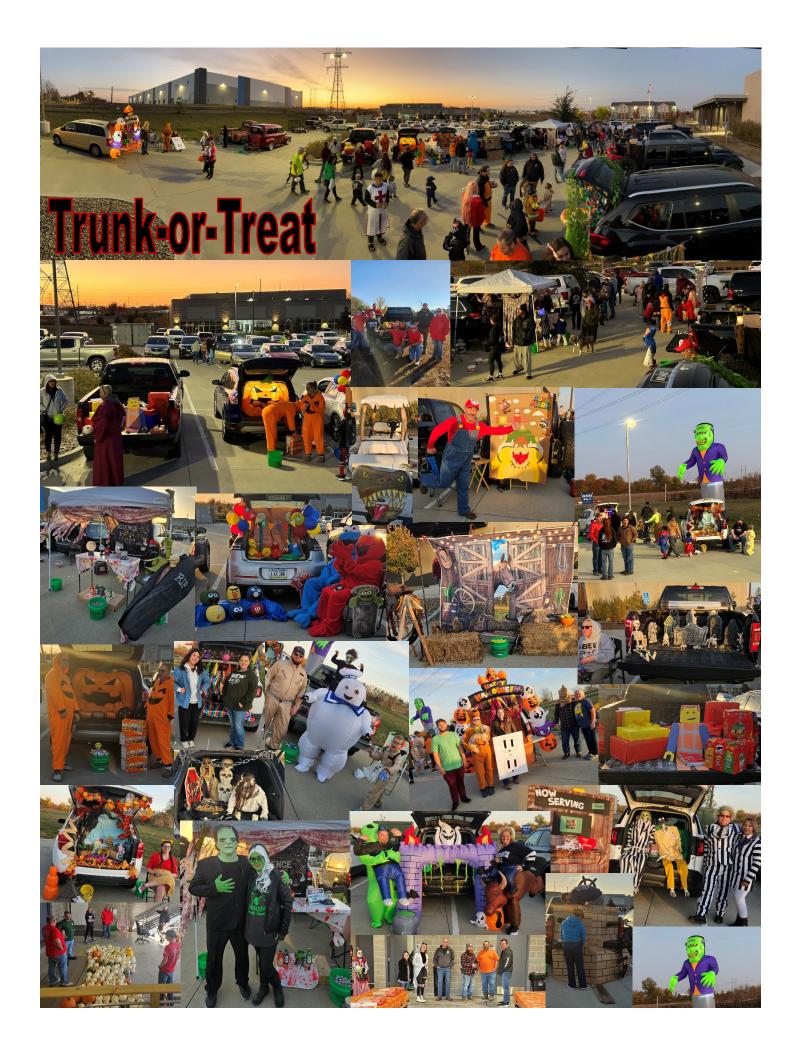

### ~ Business Manager's Report ~

Sisters and Brothers,

I would like to wish all of you: a Happy Holiday Season; a Very Merry Christmas; and a Prosperous New Year. Thank you to everyone who participated in our Trunk-or-Treat event this year, and to all of the volunteers who helped out with both picking the pumpkins and manning the Trunk-or-Treat.