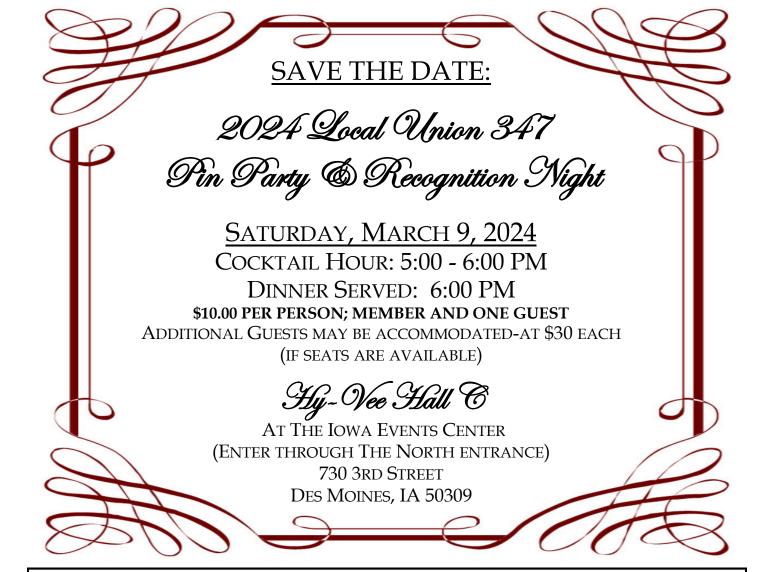

#### **MARK YOUR CALENDAR**

- Saturday, December 9, 2023 Christmas Party at IA State Fairgrounds
- Saturday, December 9, 2023 Ft. Dodge Christmas Party