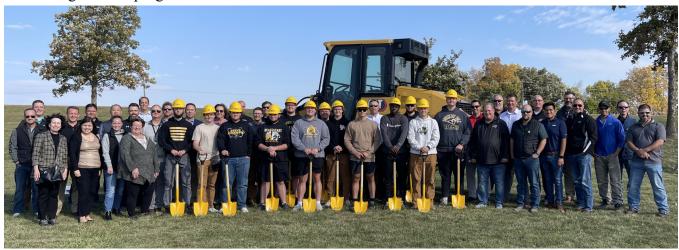

The construction of the Southeast Polk Skilled Trades Extension Center, which will be funded entirely by donations, officially started at the end of October. Pictured below are the SEP Construction Tech Class, donors, and school board members who officially "turned the sod" marking the beginning of the introduction of more trades into high school programs.