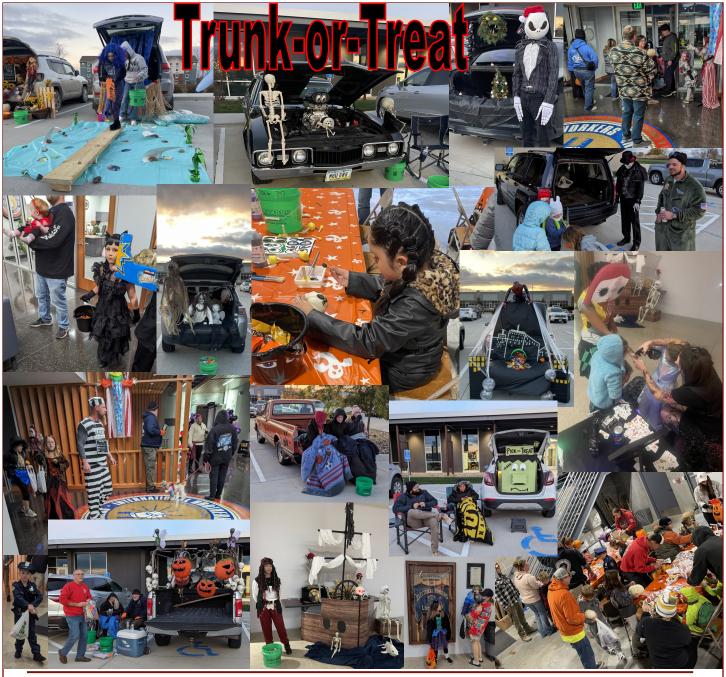

Thank you to everyone who came out and braved the cold for our third annual Trunk-or-Treat. It was a great success despite the chilly temps! Next year we will be looking to make this more of a weather friendly event. If you have any ideas or would like to help plan events like this, please reach out to the RENEW Committee or feel free to come to one of their meetings on the last Tuesday of every month at 4:30pm, here at the Hall.