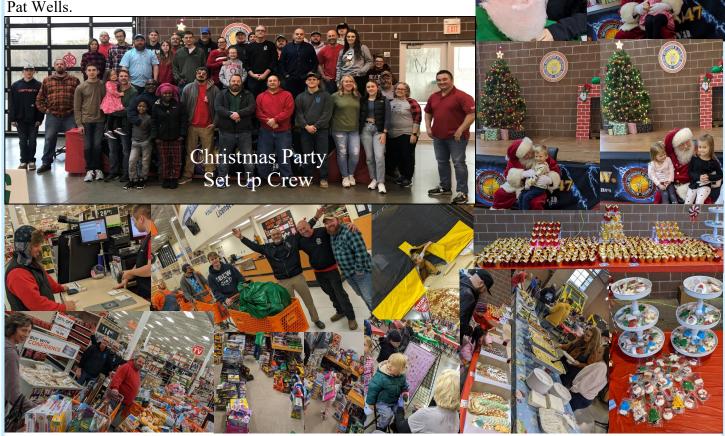

Thank you to all that helped set up Jolly Holiday Lights this year! Jolly Holiday Lights is Make-A-Wish Iowa's largest fund raiser because of your help!

Dustin Schmidt, Tracy Bethards, Mike Gomez, Wade Lester, Quade Wells, Mike Jones, Mike Wakeman, Devon Wolf, Jeremy Baysinger, Gerald Jacobs, Kailey Jacobs, Scott Embry, Landon Embry, Rick Chumbley, Nichole Chumbley, Adam Schwake, Stephen Coxe, Ben Duke, Jason Binder, Brian Moss, Shannan Garza, Josh Garza, Joe Rivas, Chad Davis, Mike Wright, Reid Juelsgaard, Kenny Nguyen, Grant McIntosh, Casey Sloss, Chad Lowe, Chris Thurgood, Alexis Thurgood, Patrick Galvin, Ron Ballard, Jason Ballard, Lana Ballard, Kenzie Ballard, Doug Wolf, Kamal Montgomery, William White, Tim LeClaire, Bronson Weese, Randy Tucker, Adam Casady, Scott Farnsworth, Tim Hawthorne, Dave Reid, Misty Turner, Logan Turner, Dylan Turner.

Brotherhood Strong, Pat Wells