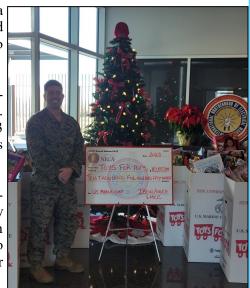

The US Marine Corp was again happy to work with Local 347 this year in securing hundreds of toys and a generous amount of donations to Toys For Tots. I am looking forward to continuing our partnership with the Marines in 2023 for what is sure to be a banner year for the program. Pictured is Toys For Tots Coordinator, SSgt Jacob Dougherty.