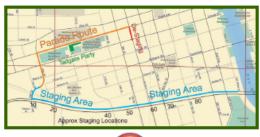

# St. Patrick's Day Parade

Friday March 17th, at 12pm.

Staging begins at 10am along MLK Parkway. The Parade starts at 12pm and runs down Grand. Reception to follow at the Marriott Hotel. Awards/raffle prize winners announced at 4pm.