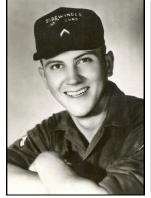

Brotherhood Strong, Dave Reid

We would like to take a moment to honor one of our own, who died fighting for our country and received minimal recognition for it:

Loren S. Reeves was a member of the Electrical Workers Union, Local 347. Reeves was drafted by the Army in October 1965 and was sent to Vietnam the following June. In Vietnam he served with the 1st Aviation Battalion as a helicopter repairman and later as a helicopter gunner. On November 11, 1966, SP4 Reeves' helicopter was engaging the enemy in support of ground forces. The chopper was hit by small arms fire and crashed near the Cambodian border. He was 21 years old at the time of his death. SP4 Reeves' body was buried at the Laurel Hill Cemetery in Des Moines.