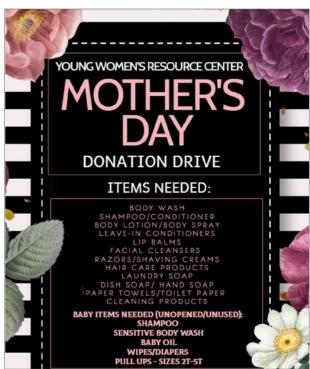

If you would like to receive the Local 347 Newsletter via email as an alternative to an actual mailing, please email your request to Nichole at nchumbley@ibewlu347.org.

The Women's Committee is working alongside the Young Women's Resource Center to collect donations for a Mother's Day drive. The YMRC is a non-profit organization that supports, educates and advocates for females and young women (ages 10-24) throughout Greater Des Moines. They provide programming, support groups and a place to come together. Their tagline is Empowering a life of possibilities. Donation items needed include: body wash, shampoo/conditioner, body lotion/spray, lip balms, facial cleansers, shaving products, hair care products, laundry soaps, dish/hand soap, paper towels/toilet paper, cleaning products. Baby items needed (unopened): shampoo, sensitive body wash, baby oil, wipes/ diapers, pull-ups (sizes 2T-5T). There is a large donation box located just inside the front doors at the Union Hall if you are -IBEW Local 347 Women's Committee able to donate.