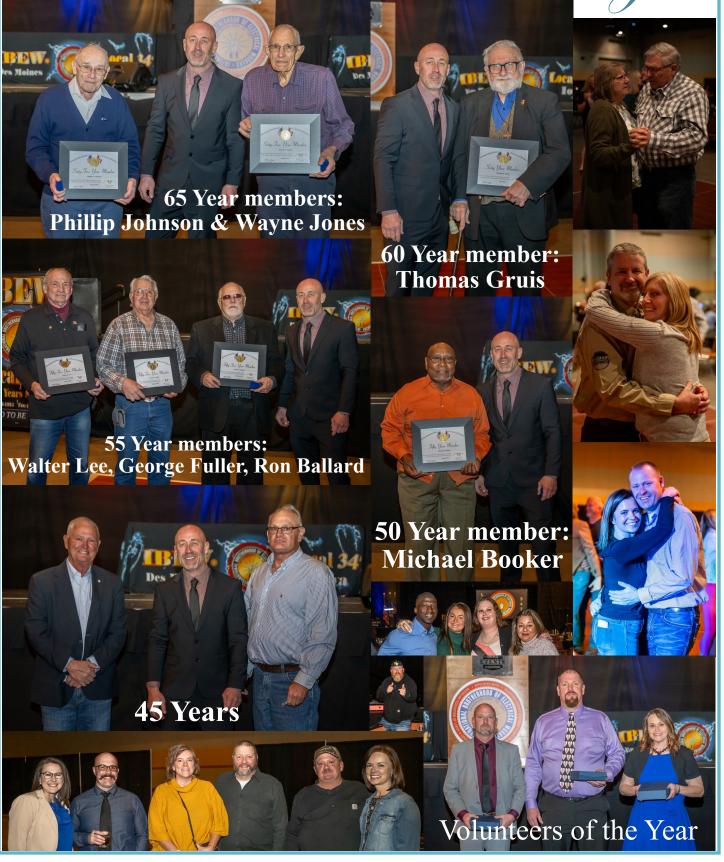

|
| Player #3     | \$30.00 per nei | rson Pl             | ease make                 | -<br>che      | Player #4    | e to IBEW Local 347.                                            |
| with your     | s form and ma   | il to Lo<br>ey orde | ocal 347, (<br>r. You can | 6809<br>n als | S.E. Bellag  | gio Ct, Ankeny, IA 50021, along redit card over the phone or in |
| Office use of | nly: Date Paid  |                     | Aı                        | noun          | nt Paid      | Players Paid                                                    |
| Type of 1     | Payment Cash    | Credit              | Check N                   | ОМ            | Check or M   | O#                                                              |

2024 Pin Party





## St Patty's Pay



The following people will fall into reinstatement (\$30) if their dues are not paid by **April 30**, **2024**. This list was run on March 20, 2024. This list is broken down into "A" and "BA" members.

#### "A" MEMBERS

| RANDY       | J | AHRENS          |
|-------------|---|-----------------|
| SEAN        | W | ALBRIGHT        |
| JOSHUA      | R | ALLSUP          |
| BRANDON     | J | ALVAREZ         |
| ROBERT      | R | ANDREWS         |
| ANTHONY     | L | BURROWS         |
| MATTHEW     | Α | CARRA           |
| JOSE        | М | CHAVEZ          |
| CAMDEN      | М | CHRISTENSEN     |
| JONATHAN    | J | CLARK           |
| DEL         | W | COCKAYNE        |
| COOPER      |   | COFFMAN         |
| JOHN        | R | CONROY          |
| OWEN        | D | CRAW