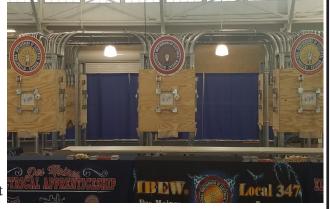

Again, thank you for your service!

Build My Future 2019 was a tremendous success. All building trades/apprenticeships present. IBEW, partnering with the National Electrical Contractors Association (NECA), worked together to provide an opportunity to about 2000 high school students from around Iowa to learn about the value of our apprenticeship training. Our apprenticeship program is TUITION FREE and launches you into the middle class upon completion with retirement and health security for you and your family with NO STUDENT DEBT. If your school did not participate you may want to question their objectives. Not sharing this opportunity with students and their parents puts them at an extreme disadvantage. Thank you to all that volunteered their time to make this happen and a special shout out to our entire JATC staff for designing the incredible display and your help in making it all come together. Looking forward to next year, this event will continue to grow.

#### **Build My Future:**

I want to thank all of the volunteers who helped to make the Build My Future event a huge success! We had

over 50 people help build, set-up, volunteer at the event, and tear down our booth. This was truly a team effort with personnel from the NECA office, our contractors, IBEW staff, journeymen, technicians, apprentices, construction wireman and training center staff all helping out. It took a lot of time, money and effort to make this happen. I am proud to say that our booth set the bar very high for the exhibitors next year. We had 40 hands-on stations for the kids to experience what a career in the electrical construction industry might be like. The preliminary numbers estimate that over 2,500 high school students attended the event. They expect that the numbers will only grow for next year. Thank you!